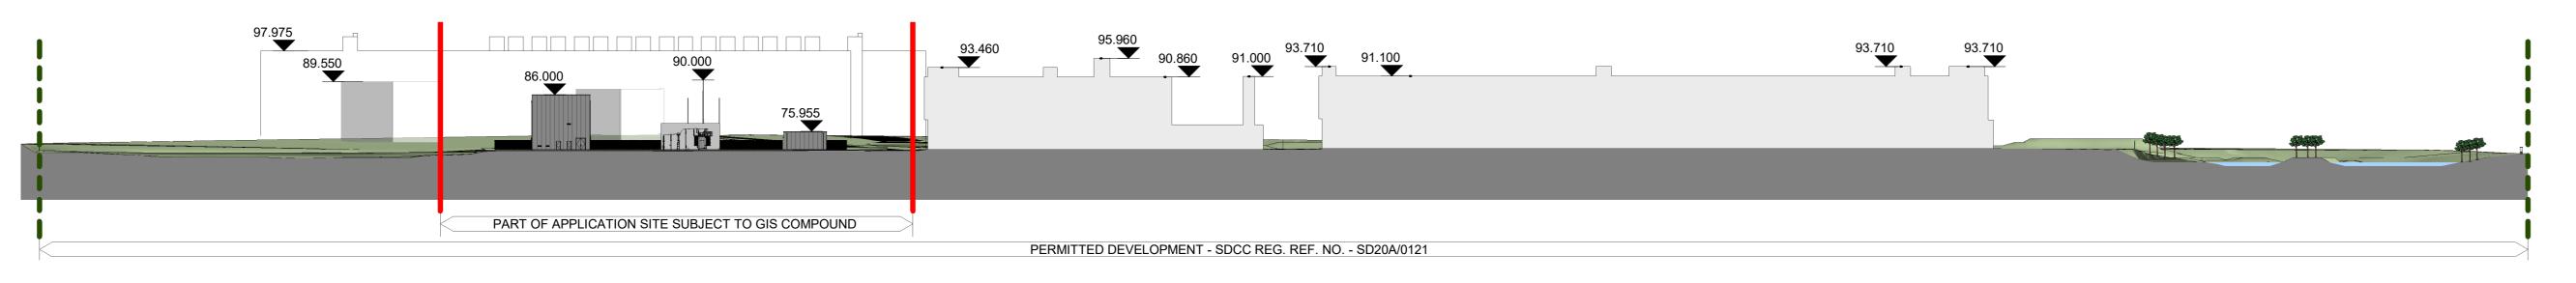

## **PROPOSED CONTEXTUAL SECTION B-B - OVERALL**1:1000

## PROPOSED CONTEXTUAL SECTION B-B - PART 01

## PROPOSED CONTEXTUAL SECTION B-B - PART 02 1:500

<u>ARCHITECT</u> Henry J Lyons

STRUCTURAL ENGINEER **Clifton Scannell Emerson** 

HV Main Contractor

<u>LEDGEND</u>

SITE SECTIONS KEY PLAN

LEGEND: BOUNDARY OF PERMITTED
 DEVELOPMENT - SDCC REG. REF. NO. -SD20A/0121
 OUTLINE OF THE SITE OF THIS APPLICATION SUBJECT TO SEPARATE PLANNING APPLICATION (SDCC REG. SD20A/0121)