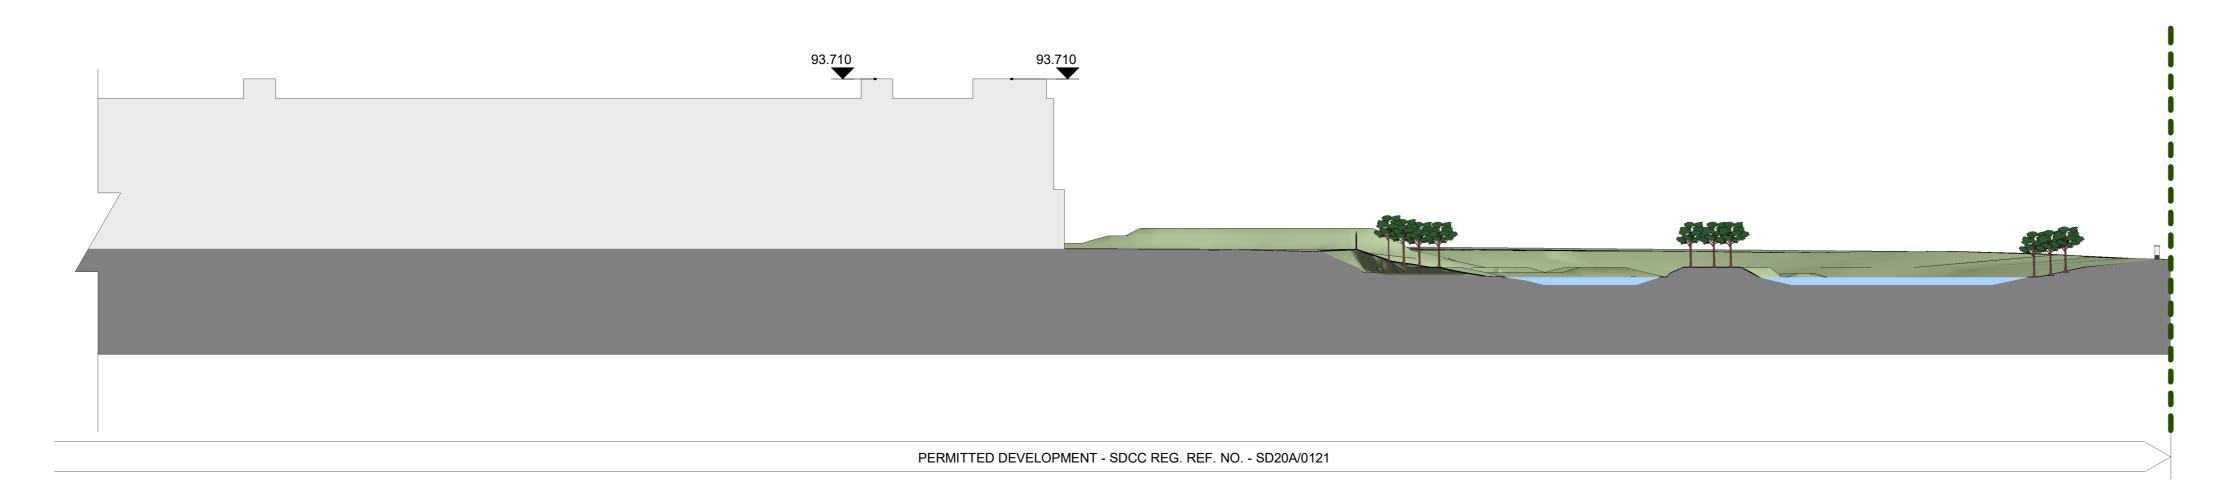

## PROPOSED CONTEXTUAL SECTION B-B - PART 02 1:500

<u>ARCHITECT</u> Henry J Lyons

STRUCTURAL ENGINEER **Clifton Scannell Emerson** 

HV Main Contractor

<u>LEDGEND</u>

SITE SECTIONS KEY PLAN

LEGEND: BOUNDARY OF PERMITTED
 DEVELOPMENT - SDCC REG. REF. NO. -SD20A/0121
 OUTLINE OF THE SITE OF THIS APPLICATION SUBJECT TO SEPARATE PLANNING APPLICATION (SDCC REG. SD20A/0121)