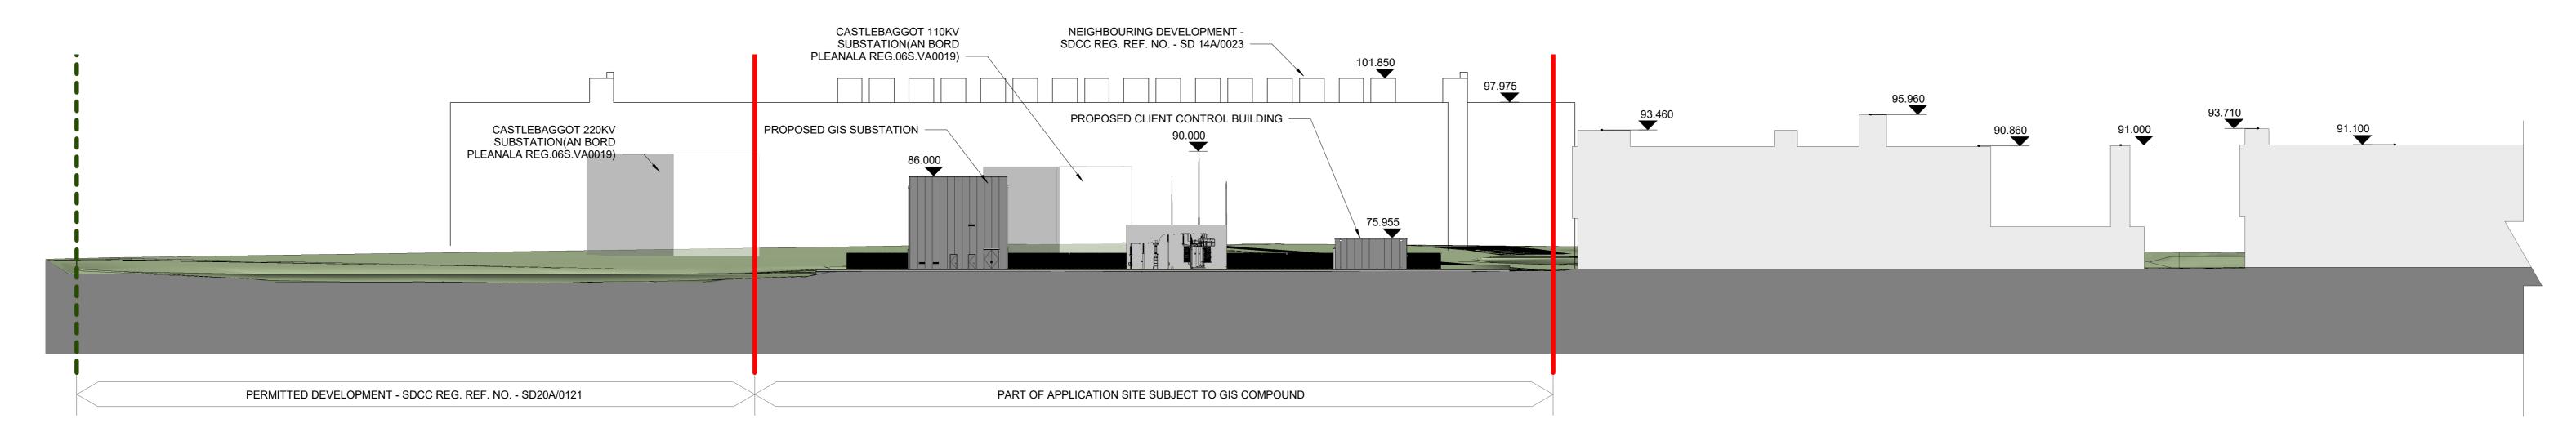

## PROPOSED CONTEXTUAL SECTION B-B - PART 01

## PROPOSED CONTEXTUAL SECTION B-B - PART 02 1:500

<u>ARCHITECT</u> Henry J Lyons

STRUCTURAL ENGINEER **Clifton Scannell Emerson** 

HV Main Contractor

<u>LEDGEND</u>

SITE SECTIONS KEY PLAN

LEGEND: BOUNDARY OF PERMITTED
 DEVELOPMENT - SDCC REG. REF. NO. -SD20A/0121
 OUTLINE OF THE SITE OF THIS APPLICATION SUBJECT TO SEPARATE PLANNING APPLICATION (SDCC REG. SD20A/0121)